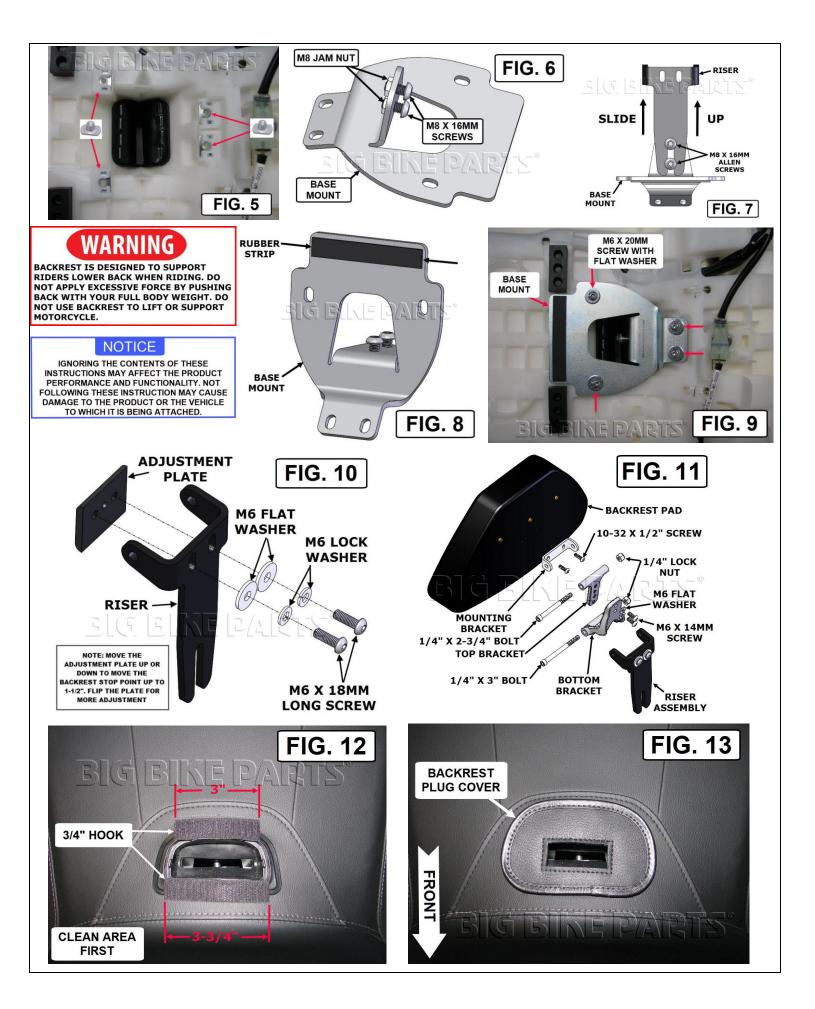

| <b>BIG BIKE PARTS</b> <sup>®</sup>                                                                                                                                                                                                                                                                                                                                                                                                                                                                                                                                                                                                                                                                                                 |                                                                                                                                                                                                                                                                                                                                                                    | INSTALLATION INSTRUCTIONS             |                                                  |                                         |             |  |
|------------------------------------------------------------------------------------------------------------------------------------------------------------------------------------------------------------------------------------------------------------------------------------------------------------------------------------------------------------------------------------------------------------------------------------------------------------------------------------------------------------------------------------------------------------------------------------------------------------------------------------------------------------------------------------------------------------------------------------|--------------------------------------------------------------------------------------------------------------------------------------------------------------------------------------------------------------------------------------------------------------------------------------------------------------------------------------------------------------------|---------------------------------------|--------------------------------------------------|-----------------------------------------|-------------|--|
| Copyright <sup>©</sup> 2021 by Big Bike Parts, Inc. No part of this<br>instruction sheet may be reproduced without the written<br>permission of Big Bike Parts, Inc.                                                                                                                                                                                                                                                                                                                                                                                                                                                                                                                                                               |                                                                                                                                                                                                                                                                                                                                                                    | PART NO. 52-920, 52-968               |                                                  | SMART MOUNT® BACKREST                   |             |  |
| REVISED 2/26/2021                                                                                                                                                                                                                                                                                                                                                                                                                                                                                                                                                                                                                                                                                                                  | 1                                                                                                                                                                                                                                                                                                                                                                  | FITMENT: H                            | FITMENT: HONDA GOLDWING/GOLDWING TOUR 2018-NEWER |                                         |             |  |
|                                                                                                                                                                                                                                                                                                                                                                                                                                                                                                                                                                                                                                                                                                                                    | 3MM ALLEN WRENCH                                                                                                                                                                                                                                                                                                                                                   | 4MM ALLEN WRENCH                      | 5MM ALLEN WRENCH                                 | 6MM ALLEN WRENCH                        | 13MM WRENCH |  |
| TOOLS NEEDED:                                                                                                                                                                                                                                                                                                                                                                                                                                                                                                                                                                                                                                                                                                                      | 7/16" (11MM) WRENCH                                                                                                                                                                                                                                                                                                                                                | RUBBING ALCOHOL                       | LINT FREE TOWEL                                  | REMOVABLE THREAD LOCK                   |             |  |
| <ul> <li>PLEASE READ THROUGH AND UNDERSTAND THESE INSTRUCTIONS BEFORE BEGINNING.</li> <li>*USE REMOVABLE THREAD LOCK ON ALL FASTENERS*</li> <li>ESTIMATED INSTALLATION TIME: 30 TO 45 MIN.</li> <li>INSTALLATION: <ol> <li>OPEN BOTH SADDLEBAGS AND REMOVE BOTH SIDE PANELS. PULL ON THE FRONT OF EACH PANEL TO REMOVE THEM. SEE FIG. 1.</li> <li>USING A 6MM ALLEN WRENCH REMOVE THE TWO ALLEN BOLTS HOLDING THE SEAT ON. THERE IS ONE ON EACH SIDE TOWARD THE FRONT OF THE SEAT. SEE FIG. 2.</li> <li>UNPLUG THE CONNECTOR FOR THE SEAT ON THE RIGHT SIDE SHOWN IN FIG. 3.</li> <li>LIFT THE FRONT OF THE SEAT UP AND PULL IT FORWARD TO REMOVE IT. PLACE THE SEAT WITH THE BOTTOM UP ON A CLEAN SURFACE.</li> </ol> </li> </ul> |                                                                                                                                                                                                                                                                                                                                                                    |                                       |                                                  |                                         |             |  |
| 8.<br>9.<br>10<br>11<br>12<br>13<br>14<br>15<br>16<br>17                                                                                                                                                                                                                                                                                                                                                                                                                                                                                                                                                                                                                                                                           | <ol> <li>INSERT THE FOUR T-NUTS INTO THE SLOTS IN THE BOTTOM OF THE SEAT AS SHOWN IN FIG. 5. IF NEEDED USE SOME SMALL PIECES OF TAPE TO HELP HOLD THE T-NUTS IN PLACE.</li> <li>THREAD THE TWO M8 X 16MM LONG SCREWS INTO THE BASE MOUNT AS SHOWN IN FIG. 6. PUT THE TWO SUPPLIED JAM NUTS ON THE OPPOSITE SIDE AS SHOWN IN FIG. 6. DO NOT TIGHTEN YET.</li> </ol> |                                       |                                                  |                                         |             |  |
| r                                                                                                                                                                                                                                                                                                                                                                                                                                                                                                                                                                                                                                                                                                                                  | OPEN<br>SADDLEBAGS<br>FIRST<br>RIGHT SIDE<br>SHOWN<br>RIGHT SIDE<br>SHOWN<br>RIGHT SIDE                                                                                                                                                                                                                                                                            | REMOVE SIDE PANELS<br>FROM BOTH SIDES | G. 1<br>FIG                                      | LEFT SIDE SHOWN<br>REMOVE<br>BOTH SIDES |             |  |