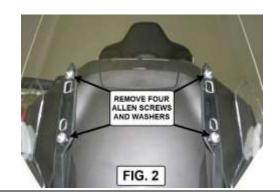

ESTIMATED INSTALLATION TIME: 10 TO 15 MIN.

INSTALLATION:

1. TURN THE BIKE ON AND RAISE THE WINDSHIELD TO ITS HIGHEST POSITION.

FITMENT:

- 2. USING A PHILLIPS SCREWDRIVER PRESS IN ON THE CENTER OF BOTH PLASTIC RIVETS TO RELEASE THEM. SEE FIG.1
- 3. REMOVE BOTH PLASTIC RIVETS AND REMOVE THE RIGHT AND LEFT TRIM FROM THE FRONT SIDE OF THE WINDSHIELD.
- 4. AFTER REMOVING THE PLASTIC RIVETS PUSH THE PIN IN THE CENTER BACK SO THEY ARE READY TO REINSTALL.
- 5. USING A 5MM ALLEN WRENCH REMOVE THE FOUR ALLEN SCREWS AND WASHERS SHOWN IN FIG. 2
- 6. INSTALL THE NEW WINDSHIELD AND THE WINDSHIELD TRIM IN REVERSE ORDER.