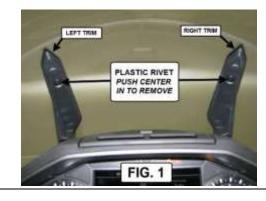

ESTIMATED INSTALLATION TIME: 10 TO 15 MIN.

INSTALLATION:

1. TURN THE BIKE ON AND RAISE THE WINDSHIELD TO ITS HIGHEST POSITION.

FITMENT:

- 2. USING A PHILLIPS SCREWDRIVER PRESS IN ON THE CENTER OF BOTH PLASTIC RIVETS TO RELEASE THEM. SEE FIG.1
- 3. REMOVE BOTH PLASTIC RIVETS AND REMOVE THE RIGHT AND LEFT TRIM FROM THE FRONT SIDE OF THE WINDSHIELD.
- 4. AFTER REMOVING THE PLASTIC RIVETS PUSH THE PIN IN THE CENTER BACK SO THEY ARE READY TO REINSTALL.
- 5. USING A 5MM ALLEN WRENCH REMOVE THE FOUR ALLEN SCREWS AND WASHERS SHOWN IN FIG. 2
- 6. INSTALL THE NEW WINDSHIELD AND THE WINDSHIELD TRIM IN REVERSE ORDER.